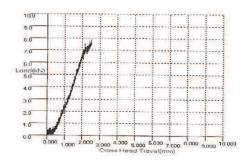

## **Test Results**

| Sample No.  | Load @ 1mm Deflection (N) | Load @ 2mm Deflection (N) | Load @ 2.5mm Deflection (N) |
|-------------|---------------------------|---------------------------|-----------------------------|
| 12-243854/1 | 2500                      | 6900                      | 7900                        |

Test Method

ASTM E 2322-03 Section 11

Method variation

Remarks

Concentrate load required for complete failure of floor panel was determined by calibrated U.T.M.

ماتي بال ال

**Authorized Signatory** 

Sohail Zafar **Eaboratory Manager** 